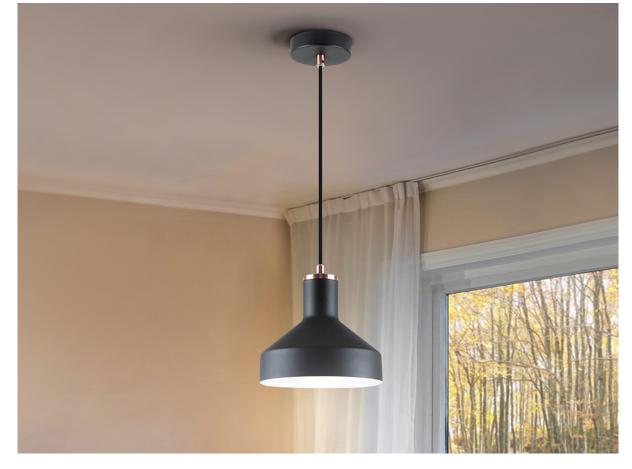

#### Irias 12537

1 Light Pendants

Lamp of 1 light made of metal finished in matt black and details in satin copper. Adjustable height. 1 E27

### ADDITIONAL INFORMATION

Material:Metal Finish: Matt black, satin copper