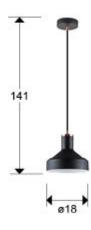

### **SIZES**

Sizes: **Ø** 18.0 \$\frac{1}{2}\$ 17.0 cm Height when installed: 35.0/ max. 140.0 cm Weight: 0.5 Kg