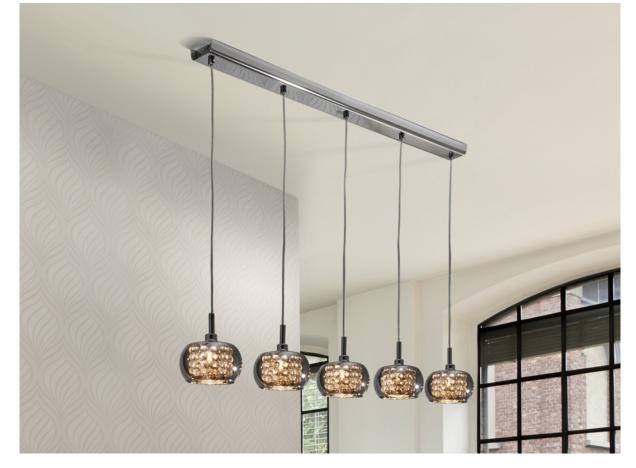

# **Arian**

193539

Pendants

Lamp made of steel, bright finish. Shimmered glass shades with crystal beads stripes inside.

110v version available. This item includes 5 G9 LED 6W This lamp is supplied with GRAVITY TOGGLES, to improve ceiling fixing.

## ADDITIONAL INFORMATION

Material:Steel and glass Finish: Bright. Shimmered-clear Assembling time by customer: 5 min Cable colour: Clear