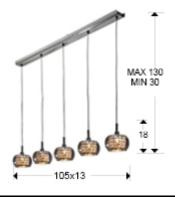

#### **SIZES**

Sizes: 

105.0 

18.0 

13.0 cm

Height when installed: 30.0/ max. 130.0 cm

Weight: 3.5 Kg

SIZES WITH PACKAGING

Weight: 5.0 Kg Volume: 0.0490m³

Sizes: ↔ 107.0 1 24.0 19.0 cm