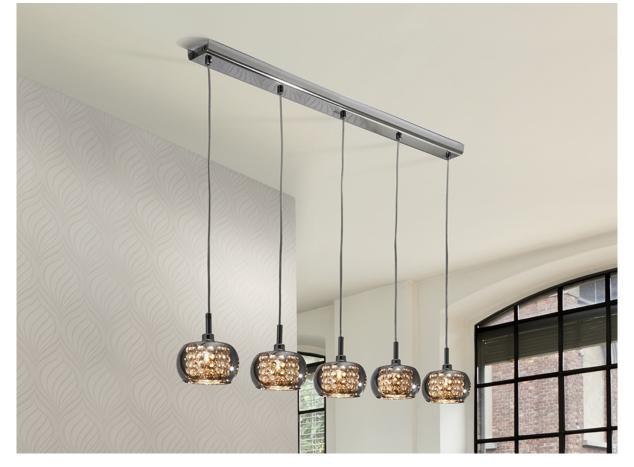

#### 193539D

Lamp of 5 lights, made of steel, bright finish. Shimmered glass shades with crystal beads stripes inside. DIMMABLE. Remote control included.

This product uses a dimmer and a radio frequency remote control.110v version available. This item includes 5 G9 LED 4.5W. DIMABLE

#### ADDITIONAL INFORMATION

Material:Metal and glass Finish: Chromed, shimmered and clear Assembling time by customer: 5 min Cable colour: Clear