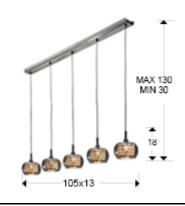

## SIZES

Sizes: ↔ 105.0 ‡ 18.0 ✔ 13.0 cm Height when installed: 30.0/ max. 130.0 cm Weight: 3.5 Kg