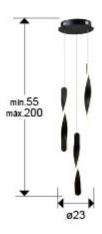

# **SIZES**

Sizes: Ø 23.0 \$\(\frac{1}{2}\) 200.0 cm Height when installed: 55.0/ max. 200.0 cm Weight: 1.5 Kg