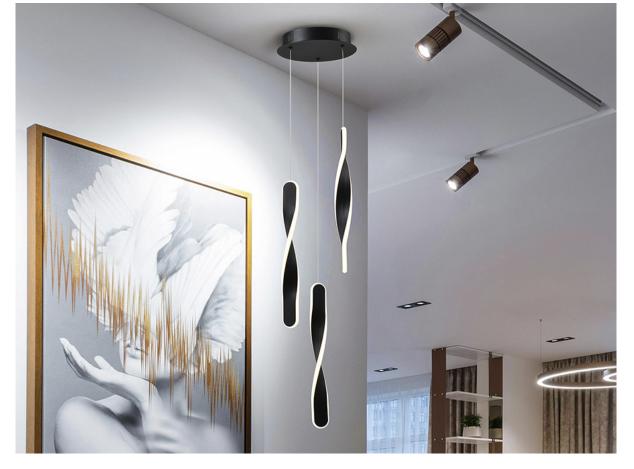

#### **Twist** 219358 **Pendants**

Lamp made of metal finished in matt black. Opal silicone diffuser. 30W, 2100 lm, 3000K. DIMMABLE.

This product uses LED driver with TRIAC type and 0-10V dimming. It can be dimmed using a LED wall dimmer with these features.110v version available. This lamp is supplied with GRAVITY TOGGLES, to improve ceiling fixing

## **GENERAL INFORMATION**

EAN Code: 8435435341862 Type: Pendants Collection: Twist

## ADDITIONAL INFORMATION

Material:Metal, aluminium, acrylic Finish: Matt black, opal