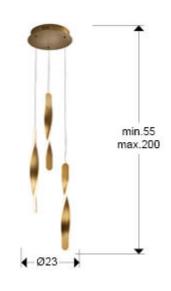

#### SIZES

Sizes: Ø 23.0 ↓ 41.0 cm Height when installed: 55.0/ max. 200.0 cm Weight: 1.5 Kg