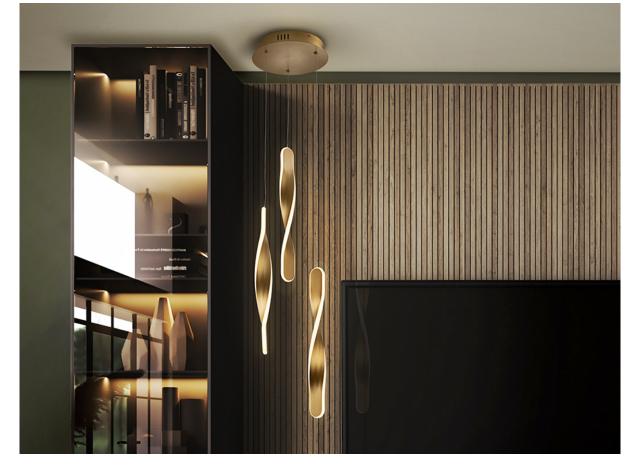

# Twist 219381 Pendants

Recommended product

Lamp made of metal with a brushed gold finish. Opal silicone diffuser. 30W, 2100lm, 3000k. DIMMABLE

This product uses LED driver with TRIAC type and 0-10V dimming. It can be dimmed using a LED wall dimmer with these features.110v version available. This lamp is supplied with GRAVITY TOGGLES, to improve ceiling fixing.

## ADDITIONAL INFORMATION

Material:Aluminium, metal, acrylic Finish: Brushed gold, opal