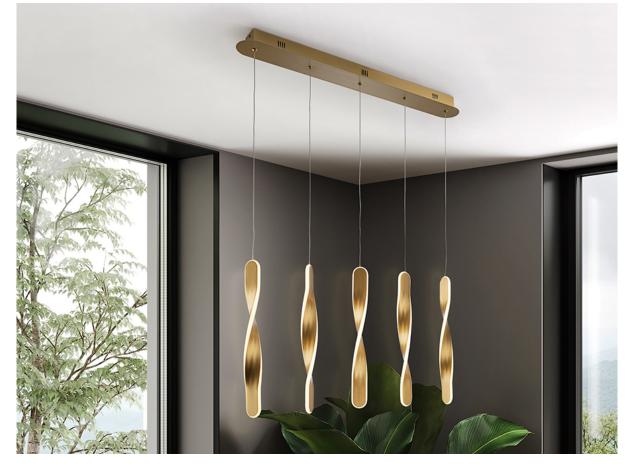

#### **Twist** 219527 Pendants

Lamp of 5 lights made of metal with a brushed gold finish. Opal silicone diffuser. 50W,3400lm, 3000k. DIMMABLE

This product uses LED driver with TRIAC type and 0-10V dimming. It can be dimmed using a LED wall dimmer with these features.110v version available. This lamp is supplied with GRAVITY TOGGLES, to improve ceiling fixing.

# ADDITIONAL INFORMATION

Material: Aluminium, metal, acrylic Finish: Brushed gold, opal