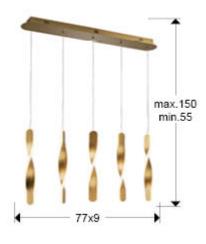

# SIZES

Sizes: ↔ 77.0 1 41.0 19.0 cm Height when installed: 55.0/ max. 150.0 cm Weight: 2.4 Kg