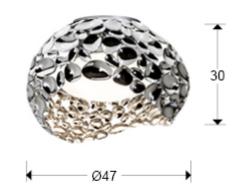

Narisa Flush Ceiling Lamps 266866

Ceiling lamp of 5 lights made of chromed metal. Inner acrylic diffuser.

110v version available. This item includes 5 G9 LED 6W This lamp is supplied with GRAVITY TOGGLES, to improve ceiling fixing.

#### **GENERAL INFORMATION**

Catalogue: i44 Iluminación Page: 279 EAN Code: 8435435318925 Type: Flush Ceiling Lamps Collection: Narisa



## SIZES WITH PACKAGING

Weight: 5.5 Kg Volume: 0.0850m³ Sizes: ↔ 50.0 ‡ 34.0 ₽ 50.0 cm

## SIZES

Sizes: Ø 47.0 1 30.0 cm Weight: 3.9 Kg

# **TECHNICAL INFORMATION**

Energy class: A+ IP protection: IP 20 Electric class: Class 1 Maximum power: 5x10W Voltage: 220/240 V Frecuency: 50 Hz





#### ADDITIONAL INFORMATION

Material:Metal, acrylic Finish: Chromed, opal Cable colour: clear