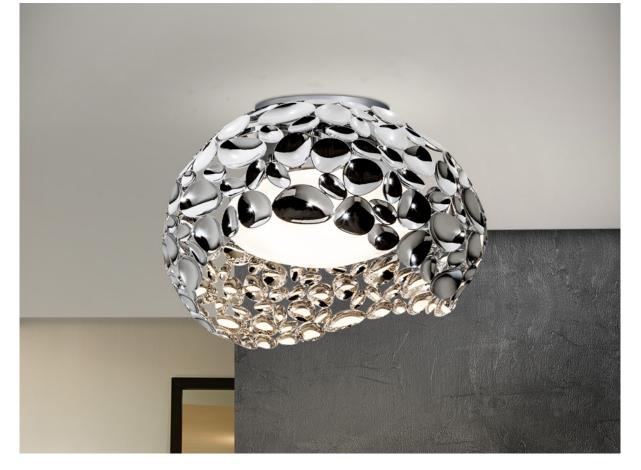

Narisa Flush Ceiling Lamps 266866

Ceiling lamp of 5 lights made of chromed metal. Inner acrylic diffuser.

110v version available. This item includes 5 G9 LED 6W This lamp is supplied with GRAVITY TOGGLES, to improve ceiling fixing.

#### ADDITIONAL INFORMATION

Material:Metal, acrylic Finish: Chromed, opal Cable colour: clear