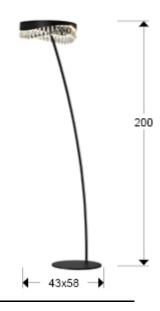

# Selene

294867

Floor lamps

Floor lamp made of metal and aluminium finished in matt black. Diffuser of faceted crystal drops. LED lighting 20W, 800Lm, 3000K.

110v version available.

# **GENERAL INFORMATION**

EAN Code: 8435435335373 Type: Floor lamps Collection: Selene



## **SIZES**

Sizes: ↔ 43.0 ‡ 200.0 ₹58.0 cm Weight: 15.8 Kg

# SIZES WITH PACKAGING

Weight: 18.0 Kg Volume: 0.0700m3

Sizes: ↔ 64.0 1 22.0 50.0 cm

## **TECHNICAL INFORMATION**

IP protection: IP 20 Electric class: Class 3 Maximum power: 20W Voltage: 24 V Frecuency: 50/60 Hz Colour temperature: 3,000 K Average lifespan: 50,000 h Power factor: >0.95 CRI: >80



#### ADDITIONAL INFORMATION

Material:Metal, Glass Finish: Matt black, faceted Assembling time by customer: 30 min Cable colour: black