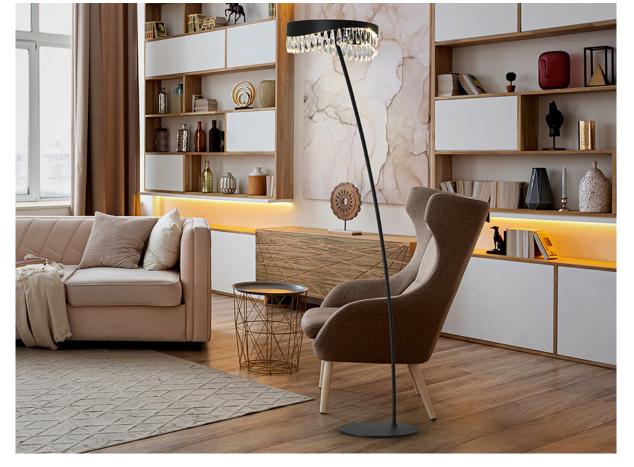

# Selene

294867

Floor lamps

Floor lamp made of metal and aluminium finished in matt black. Diffuser of faceted crystal drops. LED lighting 20W, 800Lm, 3000K.

110v version available.

# **GENERAL INFORMATION**

EAN Code: 8435435335373 Type: Floor lamps Collection: Selene