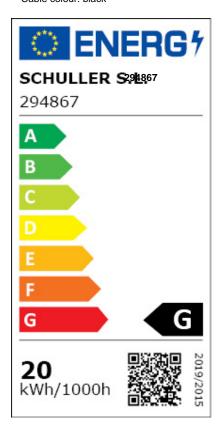

## **TECHNICAL INFORMATION**

IP protection: IP 20 Electric class: Class 3 Maximum power: 20W Voltage: 24 V Frecuency: 50/60 Hz Colour temperature: 3,000 K Average lifespan: 50,000 h Power factor: >0.95 CRI: >80