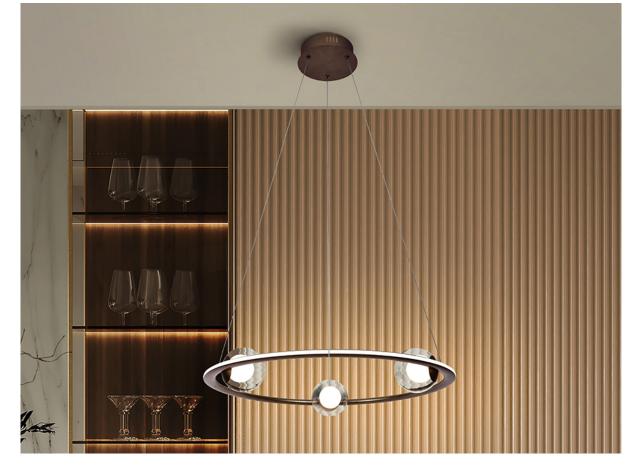

## 365512

Lamp made of steel and brushed aluminum, finished in anodic bronze. Three glass spheres, opal interior and clear exterior. Opal silicone diffuser. DIMMABLE, 40W LED, 2700lm, 3000K. TRIAC driver and DIMMING SET included.

### ADDITIONAL INFORMATION

Material:Metal, glass, silicone Finish: Bronze, clear, opal