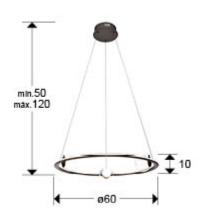

#### SIZES

Sizes: Ø 60.0 1 10.0 cm Height when installed: 50.0/ max. 120.0 cm Weight: 2.0 Kg