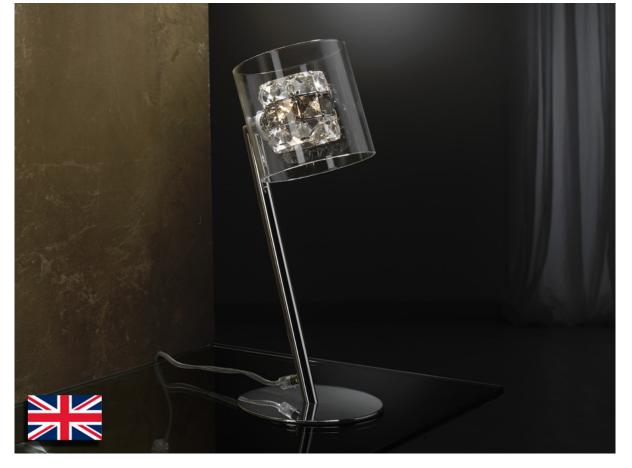

# **Flash**

391329UK

Table lamps

Tablelamp of 1 light made of metal, chrome finish. Double glass shade, exterior of molded glass and interior of clear and smoke faceted crystals. Plug type G (UK).

110v version available. •This item includes 1 G9 LED  $6\mathrm{W}$ 

## ADDITIONAL INFORMATION

Material:Metal and glass Finish: Chromed, clear and smoke Assembling time by customer: 5 min Cable colour: clear