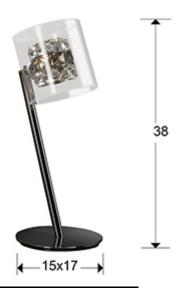

#### **SIZES**

Sizes: ↔ 15.0 <sup>1</sup> 38.0 <sup>1</sup> 17.0 cm Weight: 0.8 Kg