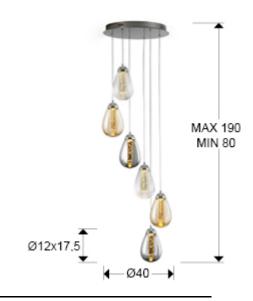

#### SIZES

SIZES WITH PACKAGING

Weight: 6.2 Kg Volume: 0.0710m<sup>3</sup> Sizes: ↔ 51.0 ‡ 29.0 ₽48.0 cm

Sizes: Ø 40.0 1 125.0 cm Height when installed: 80.0/ max. 190.0 cm Weight: 4.7 Kg