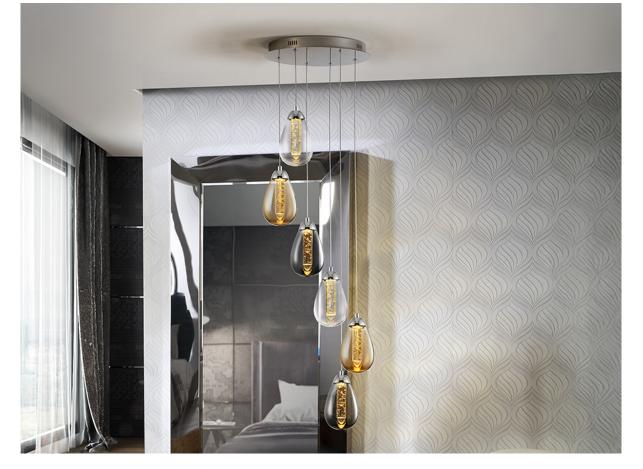

### 394834

LED lamp of 6 lights, made of metal, chrome finish. Double shade, exterior with pear shape made of clear, amber and smoked glass and exterior of solid bar with decorative bubbles. Adjustable in length. 6x5W LED. 3000 K.

### ADDITIONAL INFORMATION

Material:Metal, glass Finish: Chromed, clear, amber Cable colour: clear