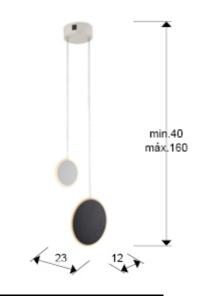

## SIZES

Sizes: ↔ 23.0 ↓ 15.0 № 12.0 cm Height when installed: 40.0/ max. 160.0 cm Weight: 0.9 Kg