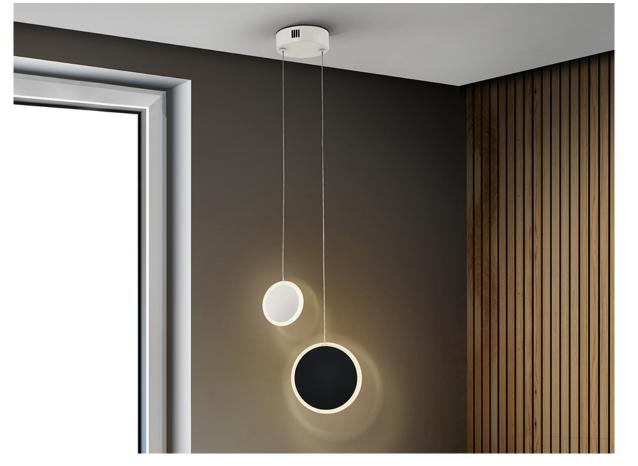

403515

Lamp formed by two hanging discs with perimeter light. Made of metal finished in matt black and white. Opal acrylic diffuser. 9W LEDs. 530Im. 3,000k

110v version available. • This lamp is supplied with GRAVITY TOGGLES, to improve ceiling fixing.

### ADDITIONAL INFORMATION

Material:Aluminium, metal, acrylic Finish: White, black, opal