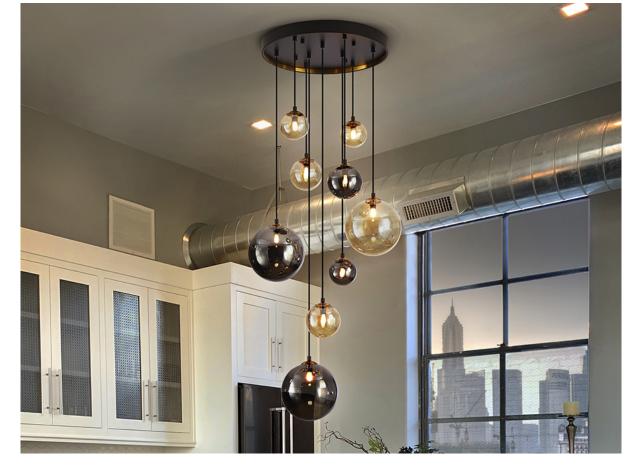

**Dark** 

439176

**Pendants** 

Lamp of 9 lights made of metal, finished in matt black, with details of satin brass. Spherical glass shades of 10, 12 and 20 cm finished in amber and shimmered smoke grey. Adjustable in length.

110v version available. This item includes 9 G9 LED 4W This lamp is supplied with GRAVITY TOGGLES, to improve ceiling fixing