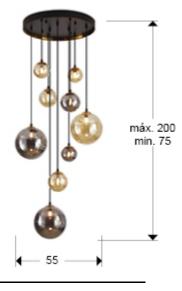

### **SIZES**

Sizes: Ø 55.0 140.0 cm

Height when installed: 75.0/ max. 200.0 cm Weight: 5.6 Kg