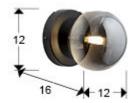

# 439602

Wall lamp with 1 light made in matt black finish metal, with satin brass detail. Spherical amber glass lampshade of 12 cm.

110v version available. This item includes 1 G9 LED  $4\mathrm{W}$ 

#### **GENERAL INFORMATION**

EAN Code: 8435435341756 Type: Wall lamps Collection: Dark



#### SIZES

Sizes: ↔ 12.0 ↓ 12.0 ✔ 16.0 cm Weight: 0.4 Kg

#### SIZES WITH PACKAGING

Weight: 0.7 Kg Volume: 0.0110m³ Sizes: ↔ 29.0 ‡ 20.0 ✔19.0 cm

## **TECHNICAL INFORMATION**

IP protection: IP 20 Electric class: Class 1 Maximum power: 10W Voltage: 220/240 V Frecuency: 50/60 Hz





### ADDITIONAL INFORMATION

Material:Metal, glass Finish: Black, brass, smoke