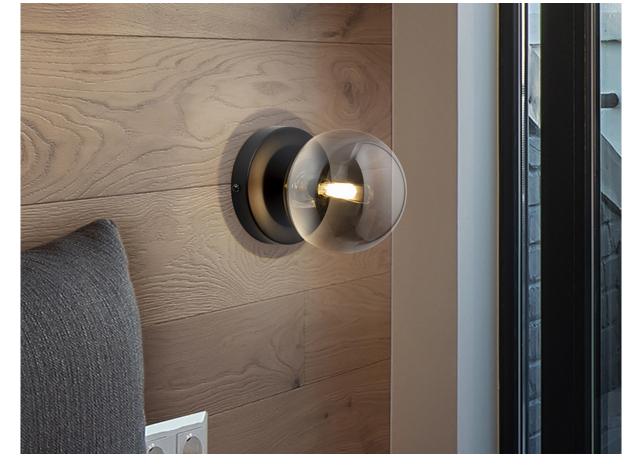

# 439602

Wall lamp with 1 light made in matt black finish metal, with satin brass detail. Spherical amber glass lampshade of 12 cm.

110v version available. This item includes 1 G9 LED  $4\mathrm{W}$ 

### ADDITIONAL INFORMATION

Material:Metal, glass Finish: Black, brass, smoke