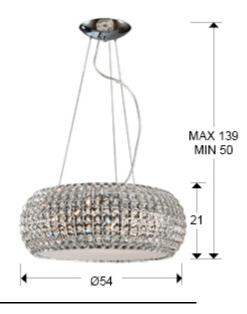

### SIZES

Sizes: Ø 54.0 ‡ 21.0 cm Height when installed: 50.0/ max. 140.0 cm Weight: 8.0 Kg