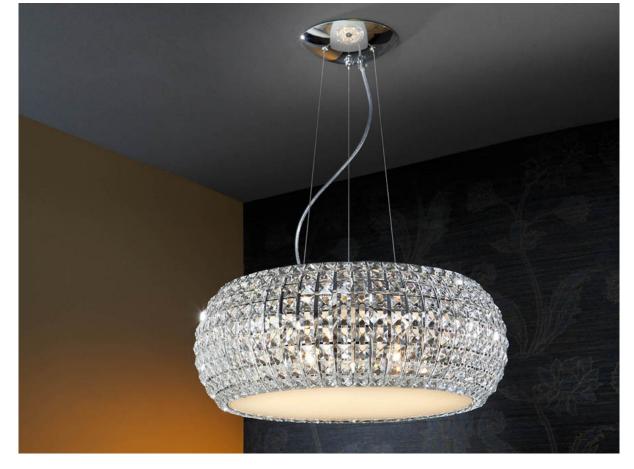

# **Diamond**

507514

Pendants

Pendant of 9 lights made of metal, chrome finish. Glass shade composed by square clear crystals, adjustable in height by steel tensor. Lower opal glass diffuser included.

110v version available. ·This item includes 9 G9 LED 6W This lamp is supplied with GRAVITY TOGGLES, to improve ceiling fixing.

# ADDITIONAL INFORMATION

Material:Metal and glass Finish: Chrome and clear Assembling time by customer: 20 min Cable colour: Clear