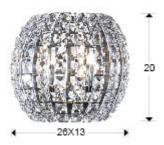

# **Diamond**

508323

Wall lamps

Wall lamp made of metal, chrome finish. Composed by square clear crystals.

110v version available. •This item includes 2 G9 LED  $6\mathrm{W}$ 

### **GENERAL INFORMATION**

Catalogue: i44 Iluminación Page: 294 EAN Code: 8435435305222 Type: Wall lamps Collection: Diamond



### **SIZES**

Sizes: ↔ 26.0 <sup>1</sup> 20.0 213.0 cm Weight: 1.6 Kg

### SIZES WITH PACKAGING

Weight: 2.2 Kg Volume: 0.0180m³

Sizes: ↔ 34.0 1 20.0 27.0 cm

# **TECHNICAL INFORMATION**

Energy class: A+ IP protection: IP 20 Electric class: Class 1 Maximum power: 2x10W Voltage: 220/240 V Frecuency: 50 Hz





# ADDITIONAL INFORMATION

Material:Metal and glass Finish: Chromed and clear Assembling time by customer: 20 min