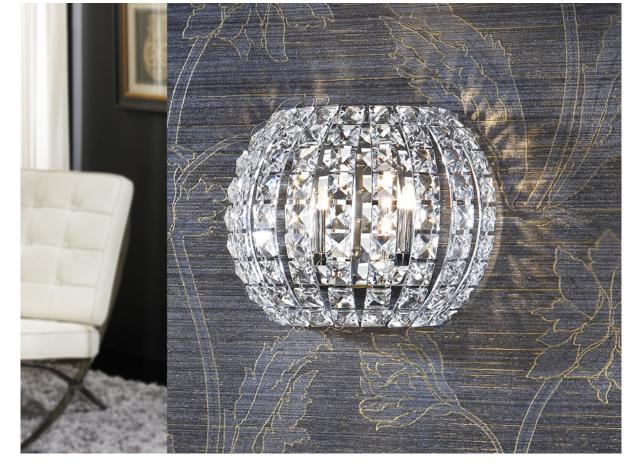

# **Diamond**

508323

Wall lamps

Wall lamp made of metal, chrome finish. Composed by square clear crystals.

110v version available. •This item includes 2 G9 LED  $6\mathrm{W}$ 

# ADDITIONAL INFORMATION

Material:Metal and glass Finish: Chromed and clear Assembling time by customer: 20 min