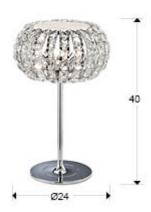

## **GENERAL INFORMATION**

Catalogue: i44 Iluminación Page: 294 EAN Code: 8435435305239 Type: Table lamps Collection: Diamond

**SIZES** 

Sizes: **2**24.0 \$\frac{1}{2}40.0 cm Weight: 2.5 Kg