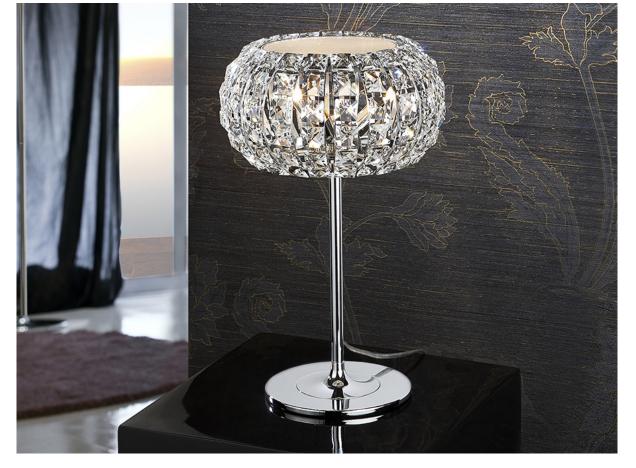

# **Diamond**

508424

Table lamps

Tablelamp of 3 ligths made of metal chromed finish. Shade composed by square clear crystals. Top diffuser of opal glass included.

110v version available. ·This item includes 3 G9 LED 6W\_\_