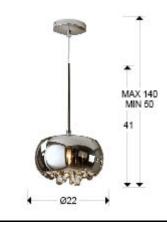

### SIZES

Sizes: Ø 22.0 ↓ 41.0 cm Height when installed: 50.0/ max. 140.0 cm Weight: 1.4 Kg