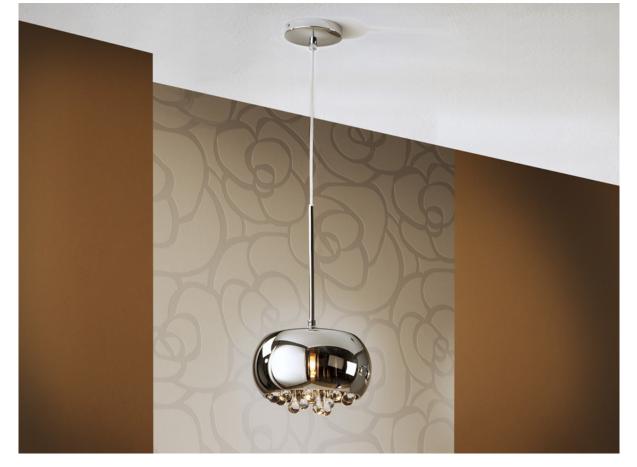

509010

Pendant made of metal, chromed finish. Shimmered glass shade and crystal drops inside, Murano style.

110v version available. This item includes 1 G9 LED 6W This lamp is supplied with GRAVITY TOGGLES, to improve ceiling fixing.

### ADDITIONAL INFORMATION

Material:Metal and glass Finish: Chromed. Shimmered and clear Assembling time by customer: 15 min Cable colour: Clear