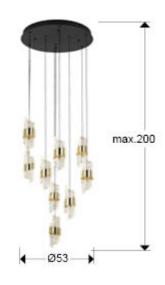

#### SIZES

Sizes: Ø 53.0 ‡ 23.0 cm Height when installed: 40.0/ max. 200.0 cm Weight: 8.3 Kg