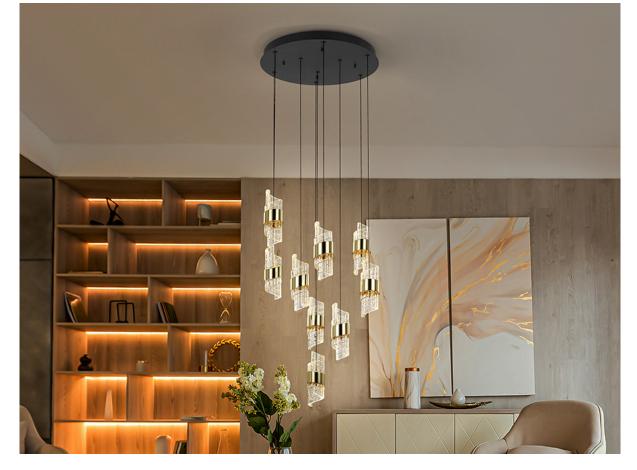

# lliada Pendants

## 631264

Lamp with 9 LED lights. Made of metal with matt black and bright gold finish. Shades with spiral design, made of molded and carved acrylic. Height adjustable. 63W LEDs. 5,537 Im. 3,000 K.

This product uses LED driver with TRIAC type and 0-10V dimming. It can be dimmed using a LED wall dimmer with these features...110v version available. This lamp is supplied with GRAVITY TOGGLES, to improve ceiling fixing.

### ADDITIONAL INFORMATION

Material:Metal, acrylic Finish: Black, gold, clear