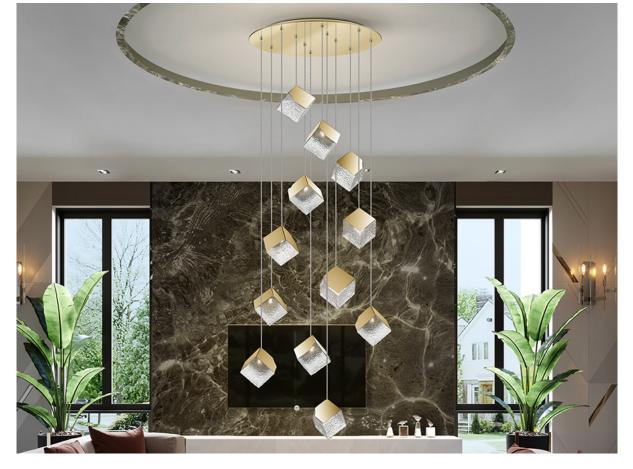

# Priscila 721257 Large lamps

Round lamp of 12 lights, made of metal and steel, finished in gold. Cubic shade of textured glass. Adjustable in height.

110v version available. •This item includes 12 G9 LED 6W This lamp is supplied with GRAVITY TOGGLES, to improve ceiling fixing.

#### ADDITIONAL INFORMATION

Material:Metal, steel, glass Finish: Golden, textured Assembling time by customer: 30 min