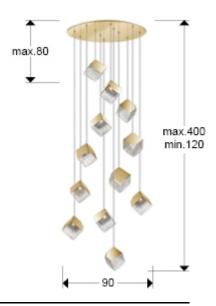

#### SIZES

Sizes: Ø 90.0 <sup>1</sup> 400.0 cm Height when installed: 120.0/ max. 400.0 cm Weight: 21.8 Kg