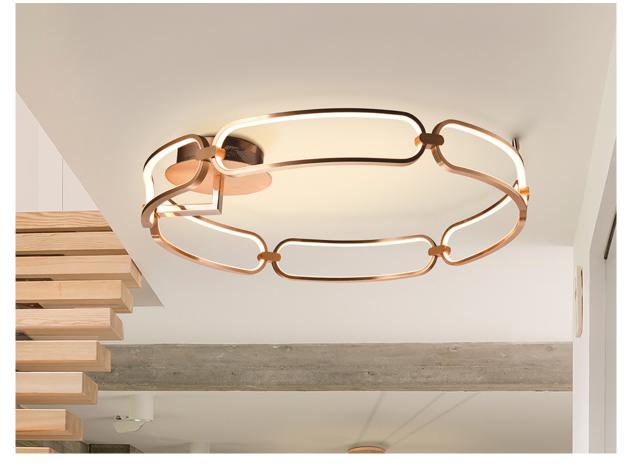

# **Colette**

786508

Flush Ceiling Lamps

Large ceiling lamp, LED, made of brushed aluminium, rose gold finish. Opal silicone diffusers. 65W LED, 5850 lm, 3000 K.

This product includes LED drivers with TRIAC and 0-10V dimming, You may dimm this item by using a wall mounted TRIAC or 0-10V dimmer switch...110v version available. • This lamp is supplied with GRAVITY TOGGLES, to improve ceiling fixing.

## ADDITIONAL INFORMATION

Material:Aluminium, silicone Finish: Rose gold, opal