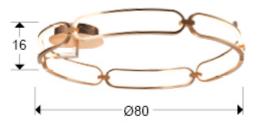

## **GENERAL INFORMATION**

Catalogue: i42 Iluminación Page: 121 EAN Code: 8435435327811 Type: Flush Ceiling Lamps Collection: Colette

SIZES

Sizes: Ø 80.0 1 16.0 cm Weight: 2.6 Kg

SIZES WITH PACKAGING

Weight: 5.3 Kg Volume: 0.1820<sub>M</sub>³