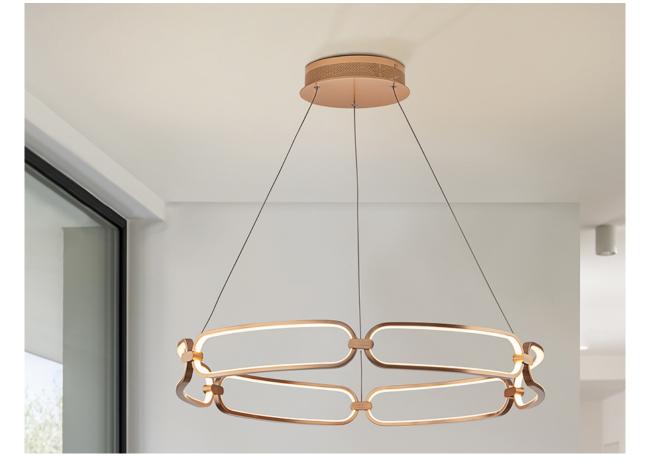

# Colette

786966D

Pendants

Large LED lamp, made of brushed aluminium, rose gold finish. Opal silicone diffusers. Adjustable in length. 65W LED, 5850 lm, 3000 K. DIMMABLE. Remote control included.

This product uses a 0-10V dimmable LED driver, a dimmer and a radio frequency remote control. 110v version available.

## ADDITIONAL INFORMATION

Material:Aluminium, silicone Finish: Rose gold, opal