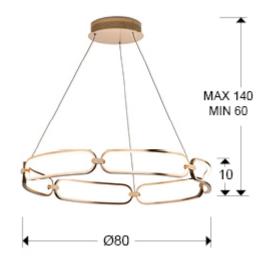

#### SIZES

Sizes: Ø 80.0 \$\,\$10.0 cm Height when installed: 60.0/ max. 110.0 cm Weight: 2.4 Kg

## SIZES WITH PACKAGING

Weight: 4.7 Kg Volume: 0.1260<sub>M</sub>³

Sizes: ↔ 86.0 17.0 86.0 cm