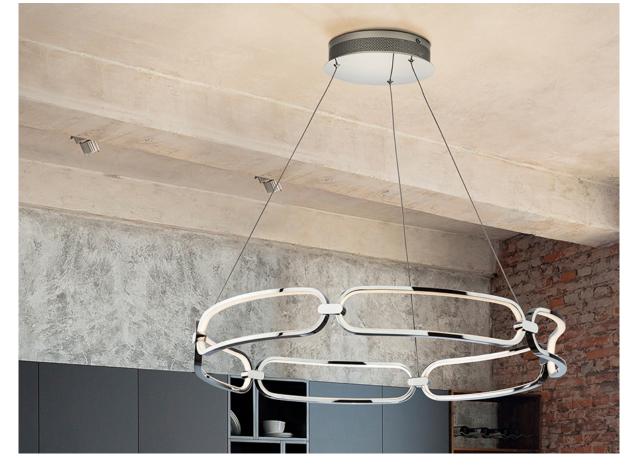

# Colette

786973D

Pendants

Large LED lamp, made of aluminium, chrome finish. Opal silicone diffusers. Adjustable in length. 65W LED, 5850 lm, 3000 K. DIMMABLE. Remote control included.

This product uses a 0-10V dimmable LED driver, a dimmer and a radio frequency remote control..110v version available.

### ADDITIONAL INFORMATION

Material:Aluminium, silicone Finish: Chromed, opal