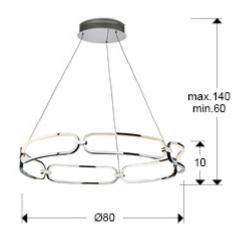

#### SIZES

Sizes: Ø 80.0 \$\frac{1}{2}\$ 10.0 cm Height when installed: 60.0/ max. 140.0 cm Weight: 2.4 Kg