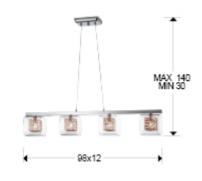

### SIZES

Sizes: ↔ 98.0 ↓ 17.0 № 12.0 cm Height when installed: 30.0/ max. 140.0 cm Weight: 2.5 Kg