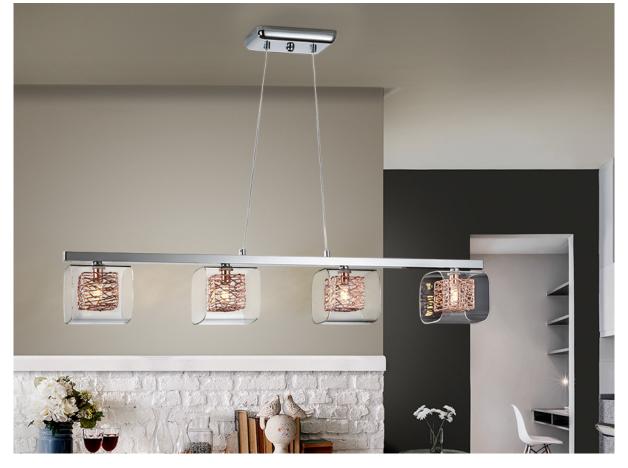

# 867012

Lamp of 4 lights adjustables in height, made of metal, chrome finish. Molded glass shades, inner cubic frame of copper wire.

110v version available. This item includes 4 G9 LED 6W This lamp is supplied with GRAVITY TOGGLES, to improve ceiling fixing.

#### ADDITIONAL INFORMATION

Material:Metal and crystal Finish: Chromed, copper and clear Cable colour: clear